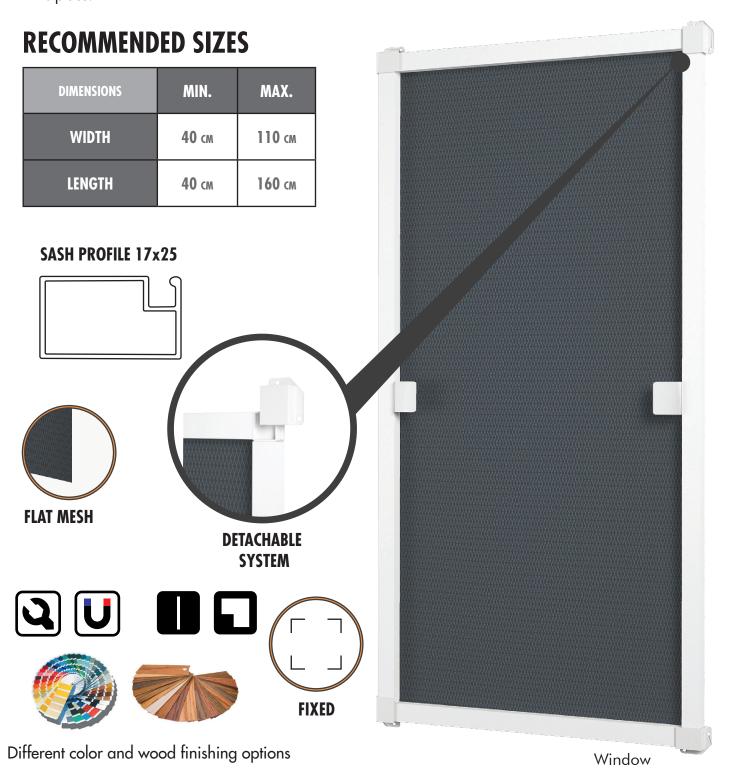

# **INSIDE OPENING FLYSCREEN SYSTEM (WINDOW)**

The most simple way of protecting your house from insects. You can easily use this system for your windows and if necessary you can adopt it to be outside openable. Thanks to its fire retardant mesh you can use this system for many years safely.

# **RECOMMENDED SIZES**

| DIMENSIONS | MIN.         | MAX.          |
|------------|--------------|---------------|
| WIDTH      | <b>40</b> cm | 150 cm        |
| LENGTH     | <b>40</b> cm | <b>230</b> cm |

### SASH PROFILE 17x25