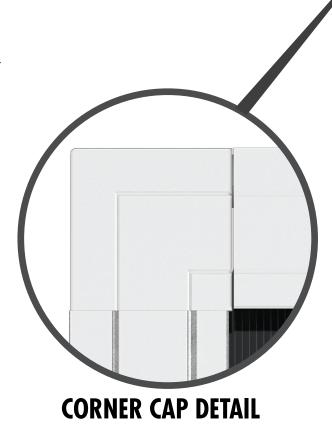

# **PLISSÉ**

Combining both aesthetic and functionality with it's 22mm width. Our Plissé provides easy installation with its corner plastics and ensures good looking with it's caps. Using high quality polyester mesh durable for every weather conditions. Magnet or weather pile closing options will provide full isolation. Our plissé requires only 2 profiles. 1 profile for casing and 2nd profile for sliding bar this is very important to minimize your aluminium stocks.