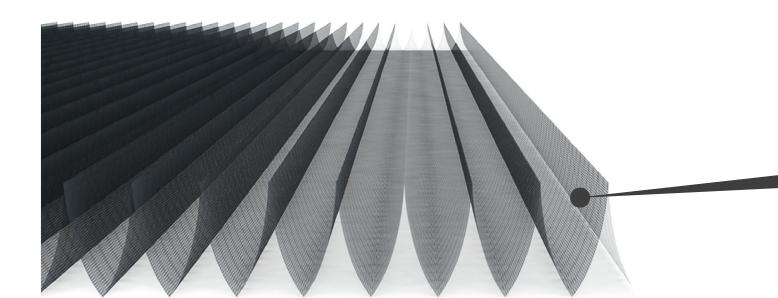

# PUSSÉ MESH

Our machines can pleat between 10-30mm height available in both grey and black color. Maximum height is 300cm.