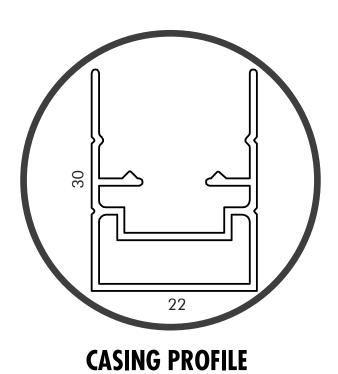

both aesthetic and functionality with it's 22mm width. Our Plissé provides easy installation with its corner plastics and ensures good looking with it's caps. Using high quality polyester mesh durable for every weather conditions. Magnet or weather pile closing options will provide full isolation. Our plissé requires only 2 profiles. 1 profile for casing and 2nd profile for sliding bar this is very important to minimize your aluminium stocks.

There are 4 different Plissé options;

|                    | Width Max | Height Max     |
|--------------------|-----------|----------------|
| 1) Vertical        | 160cm     | 1 <i>5</i> 0cm |
| 2) Horizantal      | 160cm     | 300cm          |
| 3) Double          | 320cm     | 300cm          |
| 4) Central Opening | 320cm     | 300cm          |







Different color and wood finishing options







# PLISSÉ 7MM

Combining both aesthetics and functionality with its 22mm width our Plissé provides easy installation with its corner plastics and ensures good looking with it's caps. Using high quality polyester mesh durable for every weather condition Magnet or weather pile closing options will provide full isolation. Plissé 7mm has only 7mm bottom guide which means low threshold for hebeschiebe doors and also easy access for wheel chair and people with disabilities. Our latest design allows producers to minimize their aluminium stock because our Plissé 7mm shares same profiles with our regular Plissé it means 1 more aluminium profile and 1 set of different accessories will be enough to make entirely different product.

There are 2 di