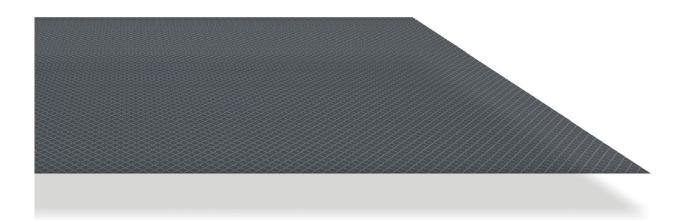

# **FLAT MESH**

High quality fiberglass fire retardant mesh. Avaible only grey in 80, 100, 120, 140, 160 and 220 cm wide and 30 meter long.