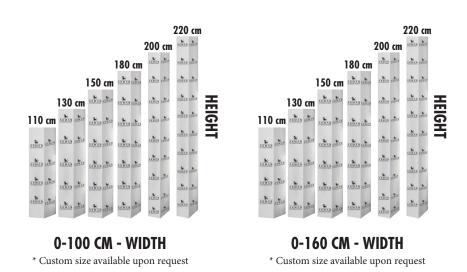

| <b>40</b> cm | <b>250</b> cm |
| LENGTH     | <b>40</b> cm | <b>230</b> cm |
| WIDTH      | <b>40</b> cm | 150 cm        |
| LENGTH     | <b>40</b> cm | <b>230</b> cm |

### 20x40 CASING PROFILE



17x42 SASH PROFILE



MULLION PROFILE 17x25









# **RESIZEABLE MESH KITS**

We can offer ready to install resizable mesh kits for our customers. Each mesh kit is prepared for standart dimension or according to your specific dimensions. They are coming with pvc tape attached, drilled and cords inserted and up-to 20cm resizable so only thing you need to do is cut your aluminiums choose the appropriate mesh kit and resize how much you need according to your finished dimensions and thats all. Your product is ready for installation. You can save both time and laborforce.



# KIT SIZES



# **MESH WHOLESALE**

# **FLAT MESH**

High quality fiberglass fire retardant mesh. Avaible only grey in 80, 100, 120, 140, 160 and 220 cm wide and 30 meter long.



# PUSSÉ MESH

Our machines can pleat between 10-30mm height available in both grey and black color. Maximum height is 300cm.







# **PLEATING MACHINE**



Automatic fly screen pleating machine in our factory produces the pleated fly screens which are used in our products. Pleated fly screens can be produced in demanded dimensions (Between 10mm - 30mm and up to 300 cm height)



PLISSÉ FLYSCREEN

# NOTES





+90 544 314 95 24 www.akmansystem.com hakan@akmansystem.com