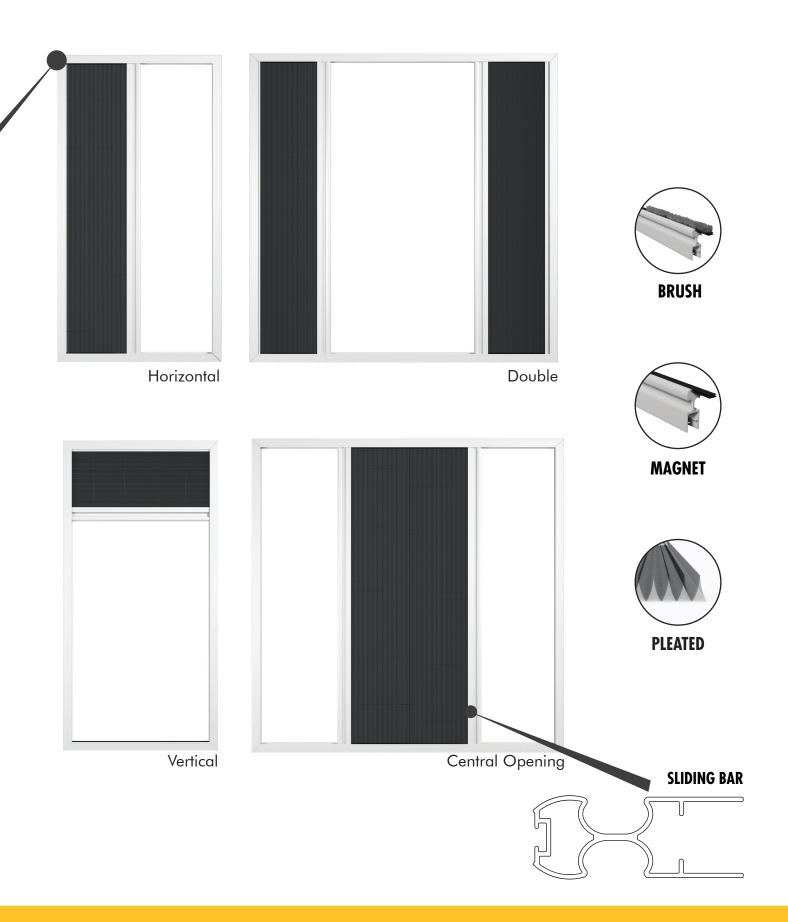

# **PLISSÉ**

Combining both aesthetic and functionality with it's 22mm width. Our Plissé provides easy installation with its corner plastics and ensures good looking with it's caps. Using high quality polyester mesh durable for every weather conditions. Magnet or weather pile closing options will provide full isolation. Our plissé requires only 2 profiles. 1 profile for casing and 2nd profile for sliding bar this is very important to minimize your aluminium stocks.

There are 4 different Plissé options;

|                    | Width Max | Height Max     |
|--------------------|-----------|----------------|
| 1) Vertical        | 160cm     | 1 <i>5</i> 0cm |
| 2) Horizantal      | 160cm     | 300cm          |
| 3) Double          | 320cm     | 300cm          |
| 4) Central Opening | 320cm     | 300cm          |

There are 2 different Plissé 7mm options;

Width Max **Height Max** 300cm 1) Horisontal 160cm 2) Central Openning 300cm 320cm

**CORNER FIXING** 

**BRUSH** 

**MAGNET** 

**PLEATED** 