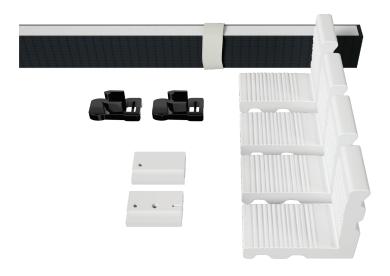

# **RESIZEABLE MESH KITS**

We can offer ready to install resizable mesh kits for our customers. Each mesh kit is prepared for standart dimension or according to your specific dimensions. They are coming with pvc tape attached, drilled and cords inserted and up-to 20cm resizable so only thing you need to do is cut your aluminiums choose the appropriate mesh kit and resize how much you need according to your finished dimensions and thats all. Your product is ready for installation. You can save both time and laborforce.

# KIT SIZES