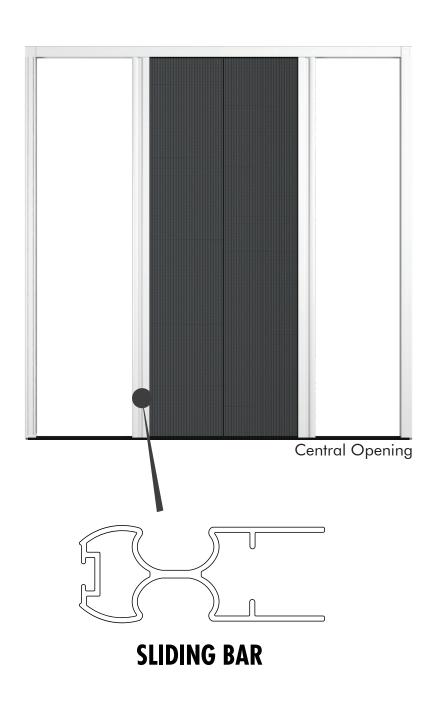

# **PLISSÉ**

Combining both aesthetic and functionality with it's 22mm width. Our Plissé provides easy installation with its corner plastics and ensures good looking with it's caps. Using high quality polyester mesh durable for every weather conditions. Magnet or weather pile closing options will provide full isolation. Our plissé requires only 2 profiles. 1 profile for casing and 2nd profile for sliding bar this is very important to minimize your aluminium stocks.

There are 4 different Plissé options;

|                    | Width Max | Height Max     |
|--------------------|-----------|----------------|
| 1) Vertical        | 160cm     | 1 <i>5</i> 0cm |
| 2) Horizantal      | 160cm     | 300cm          |
| 3) Double          | 320cm     | 300cm          |
| 4) Central Opening | 320cm     | 300cm          |