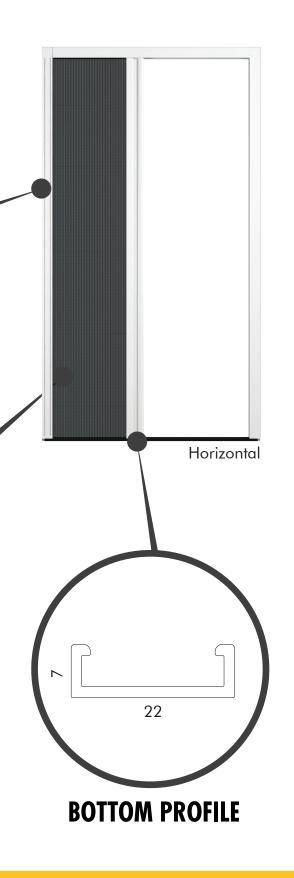

# PLISSÉ 7MM

Combining both aesthetics and functionality with its 22mm width our Plissé provides easy installation with its corner plastics and ensures good looking with it's caps. Using high quality polyester mesh durable for every weather condition Magnet or weather pile closing options will provide full isolation. Plissé 7mm has only 7mm bottom guide which means low threshold for hebeschiebe doors and also easy access for wheel chair and people with disabilities. Our latest design allows producers to minimize their aluminium stock because our Plissé 7mm shares same profiles with our regular Plissé it means 1 more aluminium profile and 1 set of different accessories will be enough to make entirely different product.

There are 2 different Plissé 7mm options;

Width Max **Height Max** 300cm 1) Horisontal 160cm 2) Central Openning 300cm 320cm

**CORNER FIXING** 

**BRUSH** 

**MAGNET** 

**PLEATED** 