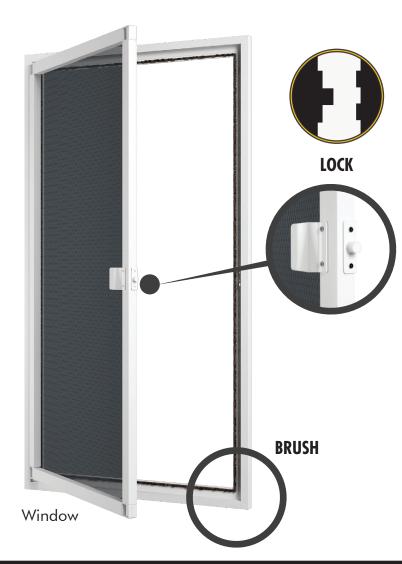

# **INSIDE OPENING FLYSCREEN SYSTEM (WINDOW)**

The most simple way of protecting your house from insects. You can easily use this system for your windows and if necessary you can adopt it to be outside openable. Thanks to its fire retardant mesh you can use this system for many years safely.

# **RECOMMENDED SIZES**

| DIMENSIONS | MIN.         | MAX.          |
|------------|--------------|---------------|
| WIDTH      | <b>40</b> cm | 150 cm        |
| LENGTH     | <b>40</b> cm | <b>230</b> cm |