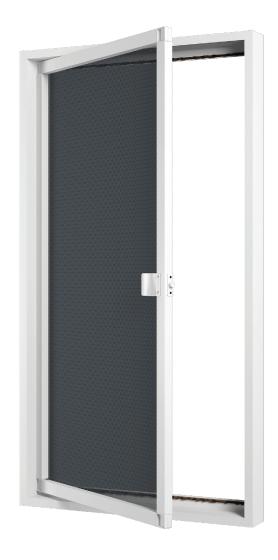

# **OUTSIDE OPENING FLYSCREEN SYSTEM (DOOR)**

The most simple way of protecting your house from insects. This system using a 20x40 profile for casing and 17x25 bigger profiles compared to similar window systems to ensure stability for bigger opennings. Thanks to its fire retardant mesh you can use this system for many years safely.

### 20x40 CASING PROFILE

17x42 SASH PROFILE

MULLION PROFILE 17x25