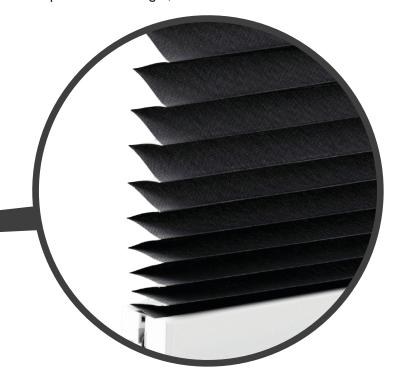

# PUSSÉ MESH

Our machines can pleat between 10-30mm height available in both grey and black color. Maximum height is 300cm.

# **PLEATING MACHINE**

Automatic fly screen pleating machine in our factory produces the pleated fly screens which are used in our products. Pleated fly screens can be produced in demanded dimensions (Between 10mm - 30mm and up to 300 cm height)

PLISSÉ FLYSCREEN