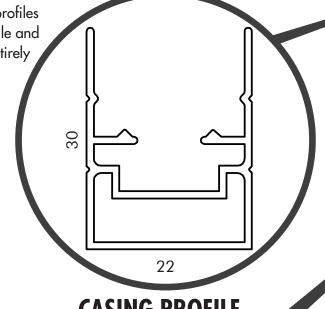

with its 22mm width our Plissé provides easy installation with its corner plastics and ensures good looking with it's caps. Using high quality polyester mesh durable for every weather condition Magnet or weather pile closing options will provide full isolation. Plissé 7mm has only 7mm bottom guide which means low threshold for hebeschiebe doors and also easy access for wheel chair and people with disabilities. Our latest design allows producers to minimize their aluminium stock because our Plissé 7mm shares same profiles with our regular Plissé it means 1 more aluminium profile and 1 set of different accessories will be enough to make entirely different product.

There are 2 different Plissé 7mm options;

Width Max **Height Max** 300cm 1) Horisontal 160cm 2) Central Openning 300cm 320cm





**CORNER FIXING** 











**BRUSH** 



**MAGNET** 



**PLEATED** 



# **INSIDE OPENING FLYSCREEN SYSTEM (WINDOW)**

The most simple way of protecting your house from insects. You can easily use this system for your windows and if necessary you can adopt it to be outside openable. Thanks to its fire retardant mesh you can use this system for many years safely.

# **RECOMMENDED SIZES**

| DIMENSIONS | MIN.         | MAX.          |
|------------|--------------|---------------|
| WIDTH      | <b>40</b> cm | 150 cm        |
| LENGTH     | <b>40</b> cm | <b>230</b> cm |













Different color and wood finishing options



### SASH PROFILE 17x25



### **CASING PROFILE**







# **FIXED FLYSCREEN (WINDOWS)**

Traditional way of protecting your windows. You can easily detach and