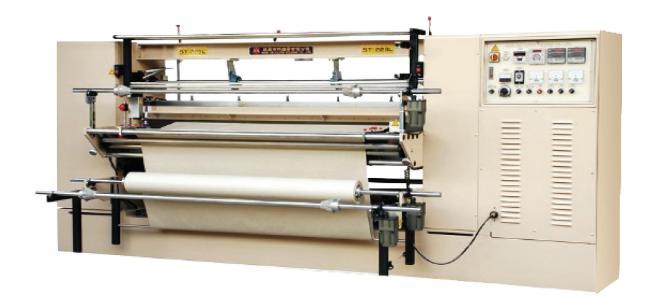

# **PLEATING MACHINE**

Automatic fly screen pleating machine in our factory produces the pleated fly screens which are used in our products. Pleated fly screens can be produced in demanded dimensions (Between 10mm - 30mm and up to 300 cm height)